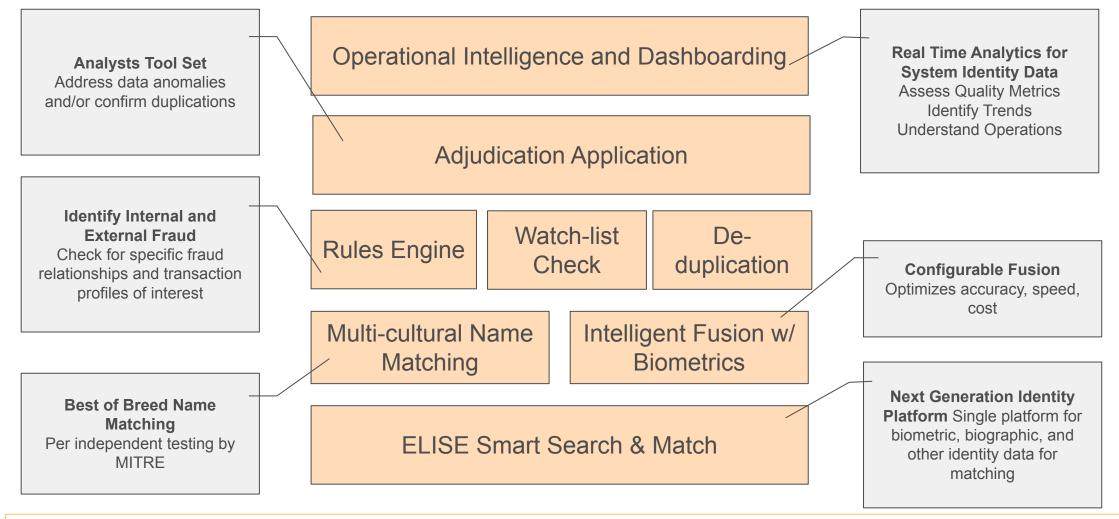

## Key Component – Identity Platform

The Identity Platform must be able to handle the full array of Identity Operations and Identity Data

WCC Confidential Page 12