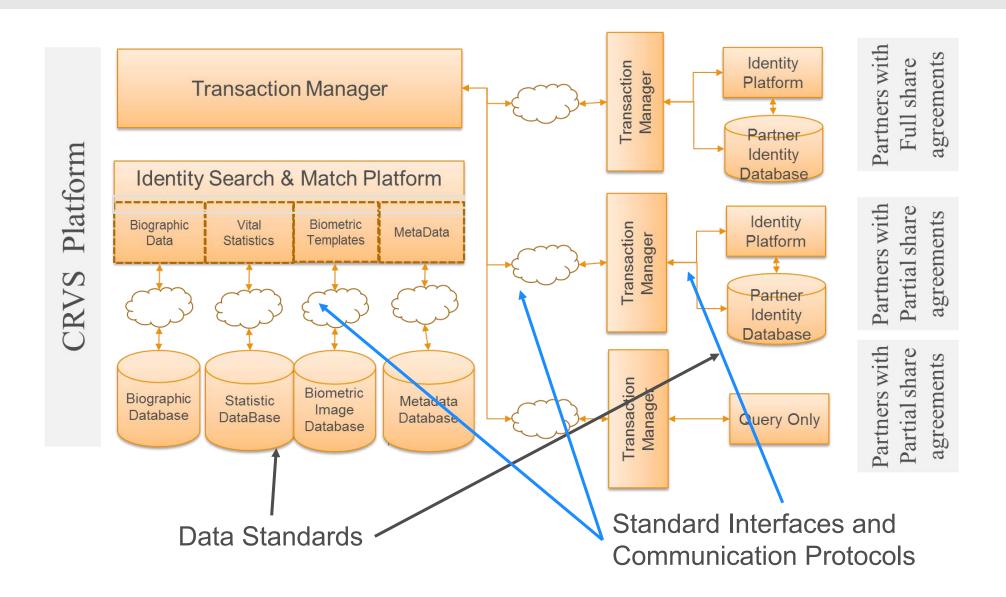

#### National Foundational CVRS Platform - Technical Representation

## Transaction Manager – A Key Component

## Role of the Transaction Manager:

- GateKeeper: Rules
  Based to accept queries
  that are allowed and
  provide results which
  are authorized.
- Intelligent Query
  Manager: Assess data
  in Query and parse to
  appropriate agency
  sources.
- Load Balancing and Efficient Scaling