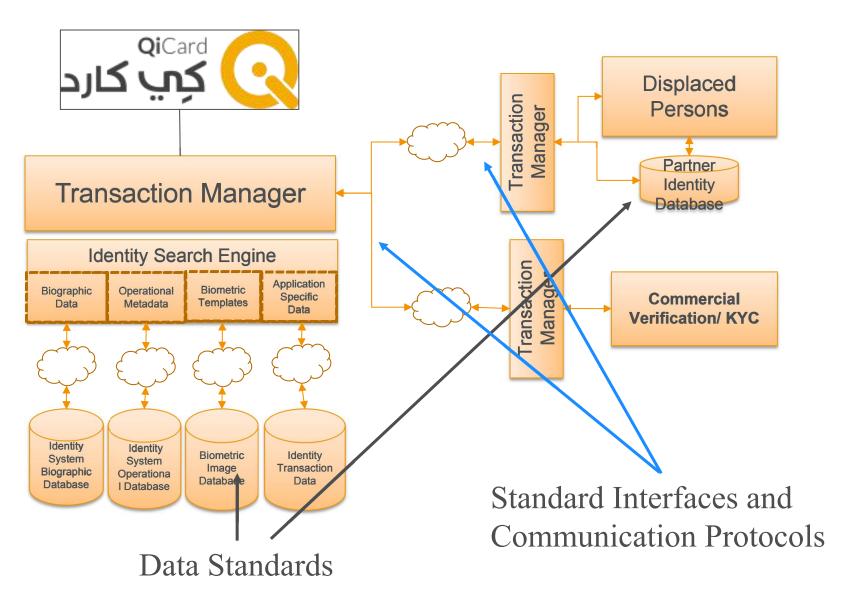

# Real World Example – Interoperability Enables Sustainability and PPP models

**Initial Deployment Based on ROI** 

Second Deployment enabled efficient reaction by government in times of emergency

Commercial Application enable Transaction Sharing Model – Example KYC requirement

### Summary

- International Interoperability requires a system that uses a
- Transaction Manager using
- Standard Interfaces and defined Communication Protocols
- With an Identity Platform that can handle identity functions on
- All Identity Data that is stored with appropriate international and regional standards