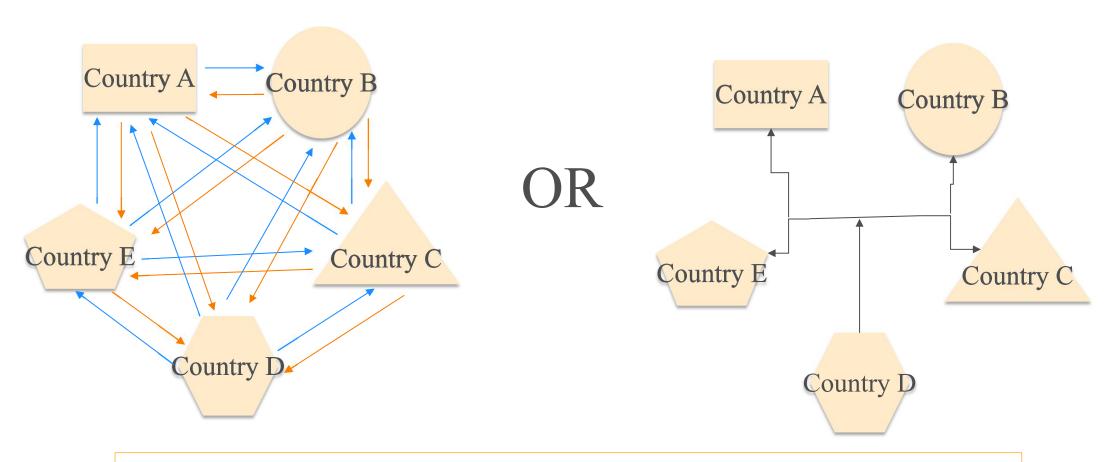

# Regional Interoperability Walls – Gates - Bridges

#### Data Standards

Protect

Standard Interfaces & Transaction Management

Control

## Communication Protocols

Share

Regional Cooperation Starts with Robust, Interoperable National Systems – Each protecting, controlling, and sharing information

## Why is Interoperability Important?

Common Interfaces and Communication Protocols reduce the complexity and cost by magnitudes

WCC Confidential

6

SMART SEARCH & MATCH