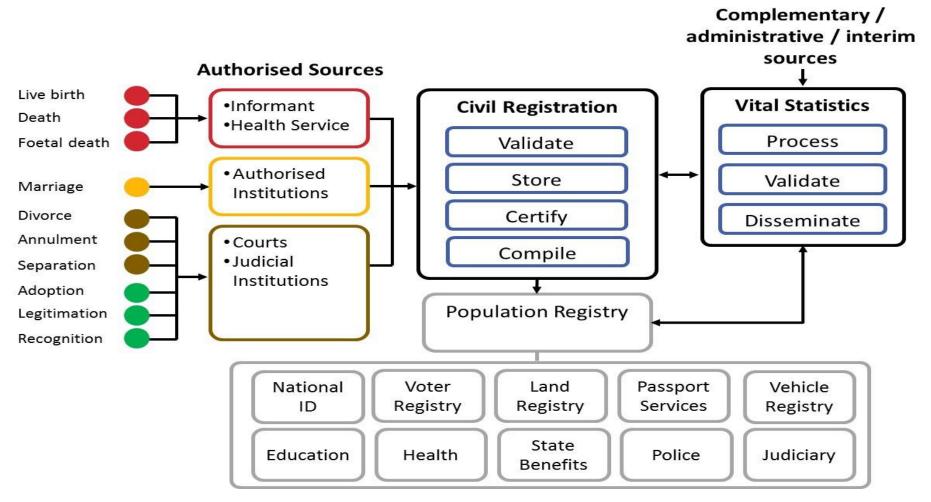

#### Foundational CVRS Platform – Cooperation within a Nation

From CVRS Digitization Guidebook African Programme for Accelerated Improvement of Civil Registration and Vital Statistics