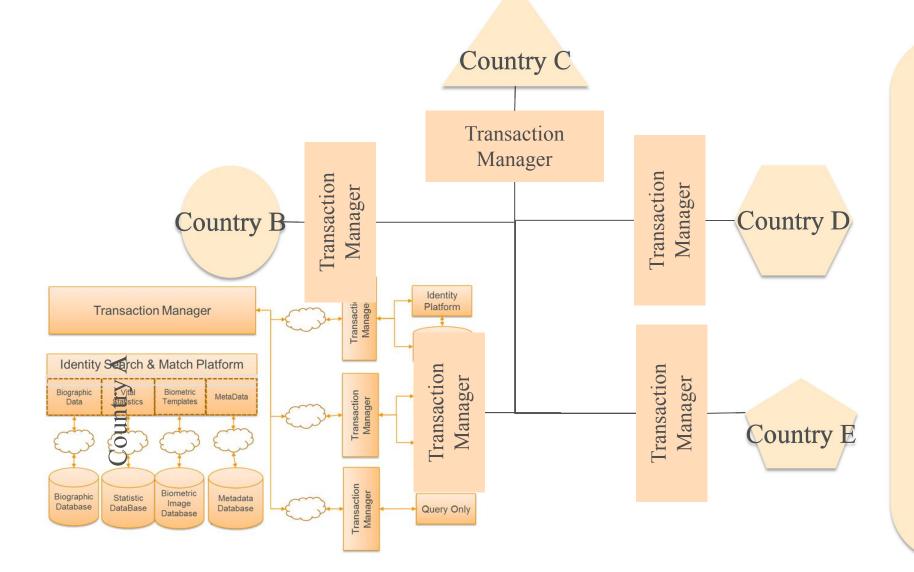

# Regional Interoperability Walls – Gates - Bridges

#### Data Standards

Protect

Standard Interfaces & Transaction Management

Control

## Communication Protocols

Share

Regional Cooperation Starts with Robust, Interoperable National Systems – Each protecting, controlling, and sharing information

## Why is Interoperability Important?

Common Interfaces and Communication Protocols reduce the complexity and cost by magnitudes

WCC Confidential

6

SMART SEARCH & MATCH