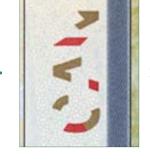

#### Type of Features

High Registration Patterns Look Through

Canada

**AUTHENTICATION LEVEL** 

| 1          | 2 | 3 |
|------------|---|---|
| <b>◎</b> 🔊 |   | Ż |

**Czech Republic** 