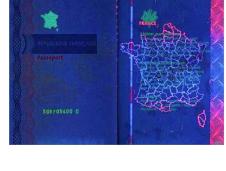

#### Type of Features

Fluorescent Features Basic UV

REPUBLIQUE DU CONGO

France

REPUBLIQUE DU CONGO

Republic of Congo

15