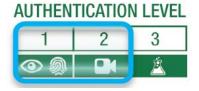

#### Type of Features

High Registration Patterns Look Through

Canada

**AUTHENTICATION LEVEL** 

| 1          | 2 | 3 |
|------------|---|---|
| <b>◎</b> 🔊 |   | Ż |

**Czech Republic** 

#### Type of Features

Latent ImageBasic Latent Image

South Africa

Belgium

**AUTHENTICATION LEVEL** 

| 1          | 2 | 3 |
|------------|---|---|
| <b>◎</b> 🔊 |   | Ż |