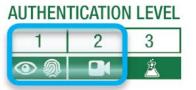

#### Type of Features

High Registration Patterns Look Through

Canada

**AUTHENTICATION LEVEL** 

| 1          | 2 | 3 |
|------------|---|---|
| <b>◎</b> 🔊 |   | Ż |

**Czech Republic** 