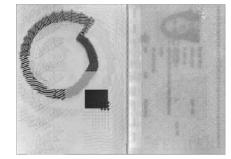

# Intaglio Features

#### Type of Features

Latent ImageBasic Latent Image

South Africa

Belgium

**AUTHENTICATION LEVEL** 

| 1          | 2 | 3 |
|------------|---|---|
| <b>◎</b> 🔊 |   | Ż |