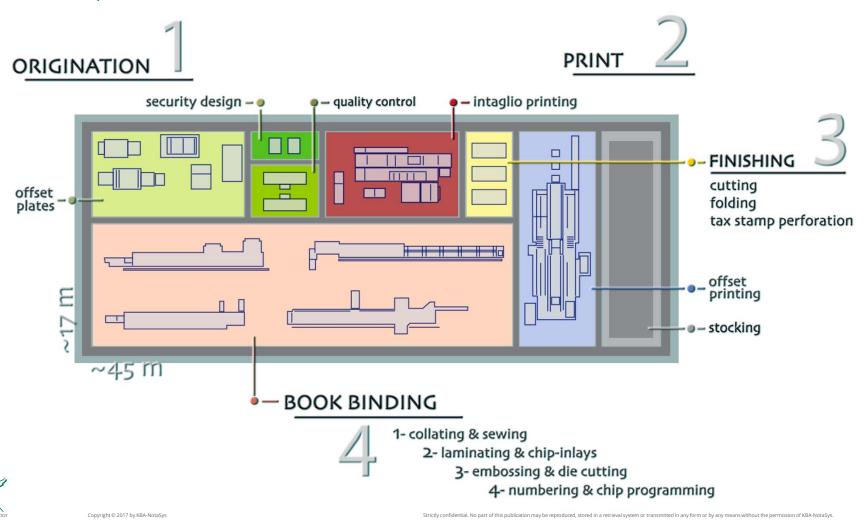

icates, Tax stamps etc...







# What makes a Security Document secure



# How to create Security







# How can we help



# First we have to answer some questions

| Do you already have a printing work?                  | YES | NO |
|-------------------------------------------------------|-----|----|
| Do you import your passports or security documents?   |     |    |
| Are you happy with your current situation?            |     |    |
| Are you an expert in the field of security documents? |     |    |



# Consulting You

Our role is to help you create a situation in which you are most happy, for that we can offer various solutions:

**Analysis**Current situation vs Needs

**Training**Making you the expert

**Project Management**Taking your worries away



# Your own print works



11

## Processes





## Offset Features

#### Type of Features Rainbow Effect



South Africa







Republic of Ireland

Copyright © 2017 by KBA-NotaSys





### Offset Features

#### Type of Features

High Registration Patterns Look Through



Canada







**AUTHENTICATION LEVEL** 

| 1          | 2 | 3 |
|------------|---|---|
| <b>◎</b> 🔊 |   | Ż |



**Czech Republic** 









## Offset Features

#### Type of Features

Fluorescent Features Basic UV





REPUBLIQUE DU CONGO

France



REPUBLIQUE DU CONGO



Republic of Congo





15

# Intaglio Features

#### Type of Features

Latent ImageBasic Latent Image



South Africa



Belgium









**AUTHENTICATION LEVEL** 

| 1          | 2 | 3 |
|------------|---|---|
| <b>◎</b> 🔊 |   | Ż |



# Intaglio Features

Type of Features •