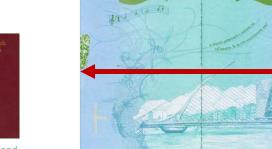

# Intaglio Features

#### Type of Features

Latent ImageBasic Latent Image

South Africa

Belgium

**AUTHENTICATION LEVEL** 

| 1          | 2 | 3 |
|------------|---|---|
| <b>◎</b> 🔊 |   | Ż |