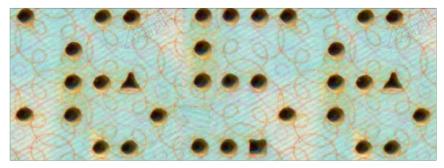

#### Type of Features

High Registration Patterns Look Through

Canada

**AUTHENTICATION LEVEL** 

| 1          | 2 | 3 |
|------------|---|---|
| <b>◎</b> 🔊 |   | Ż |

**Czech Republic** 

#### Type of Features

Latent ImageBasic Latent Image

South Africa

Belgium

**AUTHENTICATION LEVEL** 

| 1          | 2 | 3 |
|------------|---|---|
| <b>◎</b> 🔊 |   | Ż |