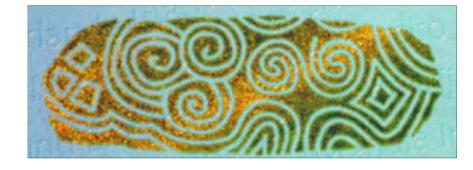

#### Type of Features

Fluorescent Features Basic UV

REPUBLIQUE DU CONGO

France

REPUBLIQUE DU CONGO

Republic of Congo

15