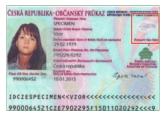

#### Type of Features

High Registration Patterns Look Through

Canada

**AUTHENTICATION LEVEL** 

| 1          | 2 | 3 |
|------------|---|---|
| <b>◎</b> 🔊 |   | Ż |

**Czech Republic** 