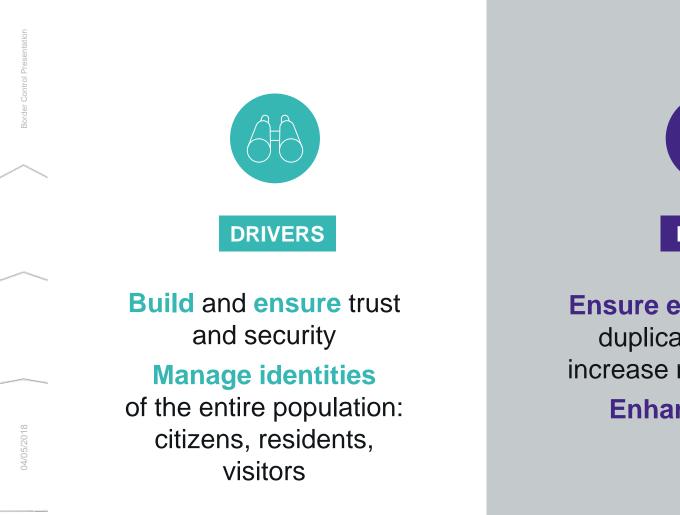

### Welcome to Integrated Border Management !

FOCUS

Ensure efficiency: avoid duplicate efforts and increase reliability of data

> Enhance comfort of use