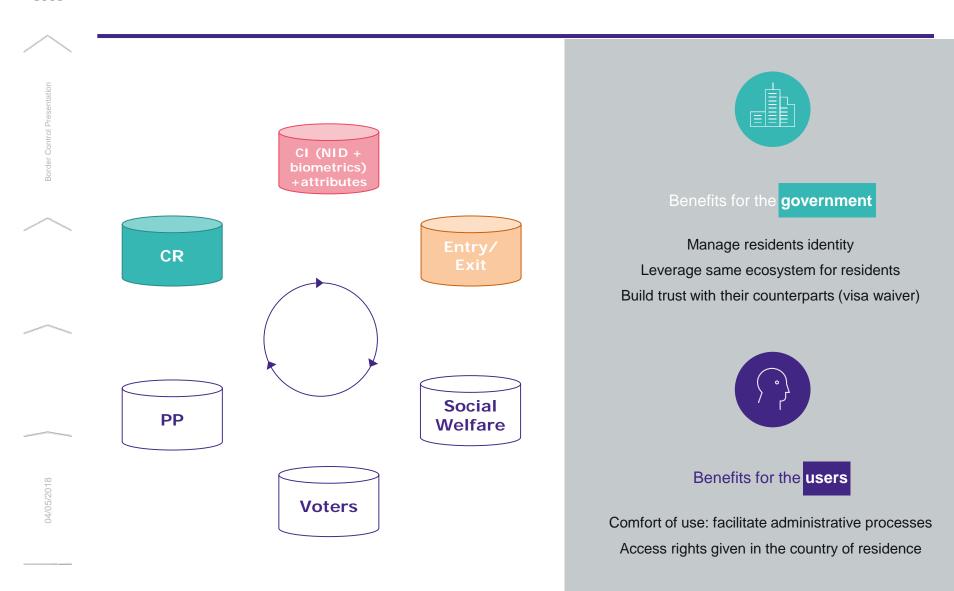

### Integrated Border Management in action

Border Control Presentation

#### BORDER MANAGEMENT HAS EVOLVED

It is now an enabler of economic development

And a strong contributor to ID Ecosystem

Fostering trust Improving efficiency Enhancing comfort of use