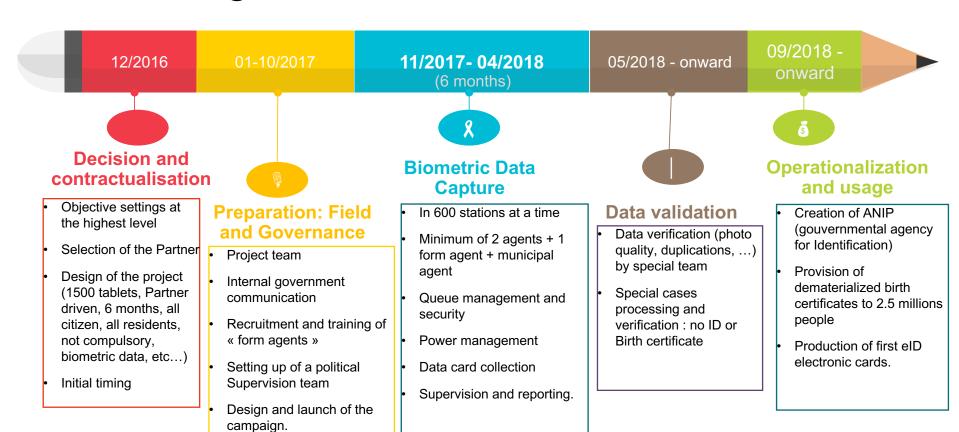

# **Process Timing**

**Data Centre installation** 

# **RAVIP 2017**

### A database of biometric records for 10 millions+ beninese

- Significant expectations created by the process
- ❖ Identification of 2.5 millions people with no proper identity for different reasons taken into account
- Numerous requests from different sectors of the Administration willing to use the results of the registration
- Launch of the Electronic National Identity Card (ECOWAS compliant) starting with the poorest
- **Consensus** that the biometric database is not meant for political / election bias

#### Already in process:

✓ Provision of dematerialized birth certificates to 2.5 millions people without any ID

#### Already in process:

- ✓ Provision of dematerialized birth certificates to 2.5 millions people without any ID
- ✓ Handing over of eID electronic cards to the "poorest" citizens for them to access free health services (strong and immediate authentication was required)