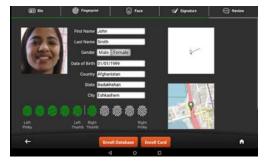

BLEM #2

#### Once you start, it doesn't get any easier









## What's Missing: A central hub for all Mobile ID needs





# What is Needed?

A platform that brings together Mobile ID hardware and software



PROVEN APPLICATIONS

- Biometric enrollment, identification and verification functionality
- Integrated document reading and authentication



- Authentication activity reports
- Location-based intelligence
- Usage statistics



Hardware: Deployment tools and

Software: Over the air update of OS

remote diagnostics

and apps

DEVICE

MANAGEMENT

- Multiple biometric algorithm options
- Specialized secure document reading options



## Production Grade, Cloud-Connected, Personalized Mobile Biometric Apps

#### Enrollment

#### Cloud-Connected

#### Verification and Identification









## Ask the industry to make it a little easier...









## Need for scale: "Mobile ID as a Service"



A unified HW+SW platform enables





Mobile Identity beyond the device How many patients received healthcare today? Did government benefits reach the CORRECT CITIZEN What percentage of **students** took their exam **yesterday**? Are my mobile devices running the most up to date application? How many bank accounts were opened last year? Which border crossings are **most** active? What **percentage** of devices were **active** every day? How many SIM cards were **issued** in each city?



# Thank You