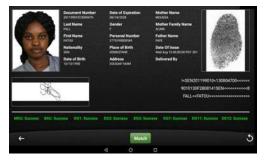

#2

#### Once you start, it doesn't get any easier









## What's Missing: A central hub for all Mobile ID needs





# What is Needed?

A platform that brings together Mobile ID hardware and software



PROVEN APPLICATIONS

- Biometric enrollment, identification and verification functionality
- Integrated document reading and authentication



- Authentication activity reports
- Location-based intelligence
- Usage statistics



Hardware: Deployment tools and

Software: Over the air update of OS

remote diagnostics

and apps

DEVICE

MANAGEMENT

- Multiple biometric algorithm options
- Specialized secure document reading options



## Production Grade, Cloud-Connected, Personalized Mobile Biometric Apps

#### Enrollment

#### Cloud-Connected

#### Verification and Identification









## Ask the industry to make it a little easier...









## Need for scale: "Mobile ID as a Service"



A unified HW+SW platform enables





Mobile Identity beyond the device How many patients received healthcare today? Did government benefits reach the CORRECT CITIZEN What percentage of **students** took their exam **yesterday**? Are my mobile devices running the most up to date application? How many bank accounts were opened last year? Which border crossings are **most** active? What **percentage** of devices were **active** every day? How many SIM cards were **issued** in each city?



# Thank You