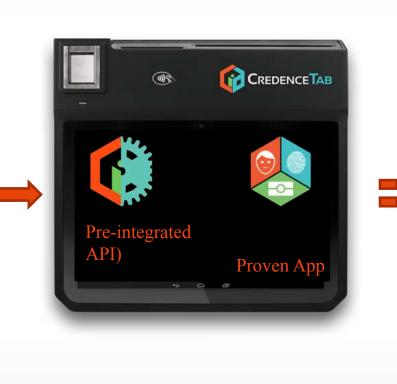

## What's Missing: A central hub for all Mobile ID needs

# What is Needed?

A platform that brings together Mobile ID hardware and software

PROVEN APPLICATIONS

- Biometric enrollment, identification and verification functionality
- Integrated document reading and authentication

- Authentication activity reports
- Location-based intelligence
- Usage statistics

Hardware: Deployment tools and

Software: Over the air update of OS

remote diagnostics

and apps

DEVICE

MANAGEMENT

- Multiple biometric algorithm options
- Specialized secure document reading options