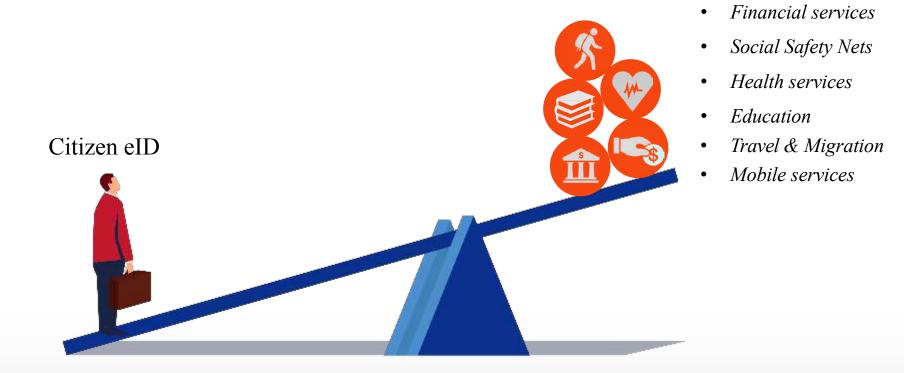

## Need for scale: "Mobile ID as a Service"

A unified HW+SW platform enables

Mobile Identity beyond the device How many patients received healthcare today? Did government benefits reach the CORRECT CITIZEN What percentage of **students** took their exam **yesterday**? Are my mobile devices running the most up to date application? How many bank accounts were opened last year? Which border crossings are **most** active? What **percentage** of devices were **active** every day? How many SIM cards were **issued** in each city?