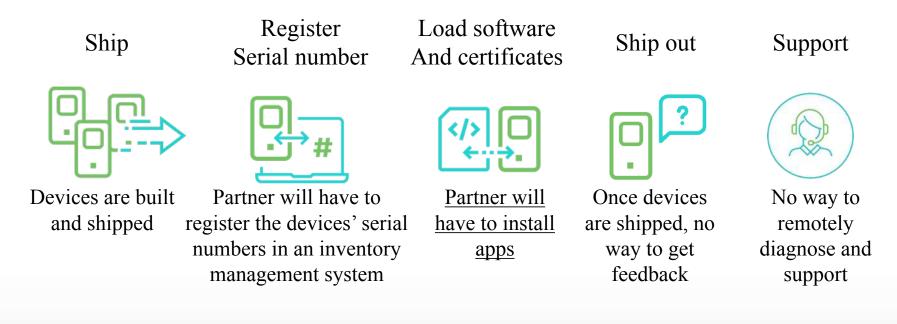

#### PROBLEM #1

#### Developing Mobile Solution Ground Up

Evaluate multipleLearn andDevelop lifecycleDevelopHope allhardwareIntegrate multiplemanagementdeployment toolsgoesSDKstoolswell

#### PROBLEM #2

#### Once you start, it doesn't get any easier