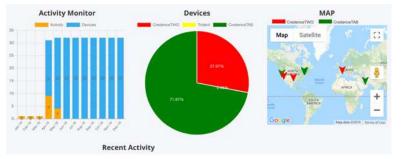

- Authentication activity reports
- Location-based intelligence
- Usage statistics

Hardware: Deployment tools and

Software: Over the air update of OS

remote diagnostics

and apps

DEVICE

MANAGEMENT

- Multiple biometric algorithm options
- Specialized secure document reading options

## Need for scale: "Mobile ID as a Service"

A unified HW+SW platform enables

Mobile Identity beyond the device How many patients received healthcare today? Did government benefits reach the CORRECT CITIZEN What percentage of **students** took their exam **yesterday**? Are my mobile devices running the most up to date application? How many bank accounts were opened last year? Which border crossings are **most** active? What **percentage** of devices were **active** every day? How many SIM cards were **issued** in each city?