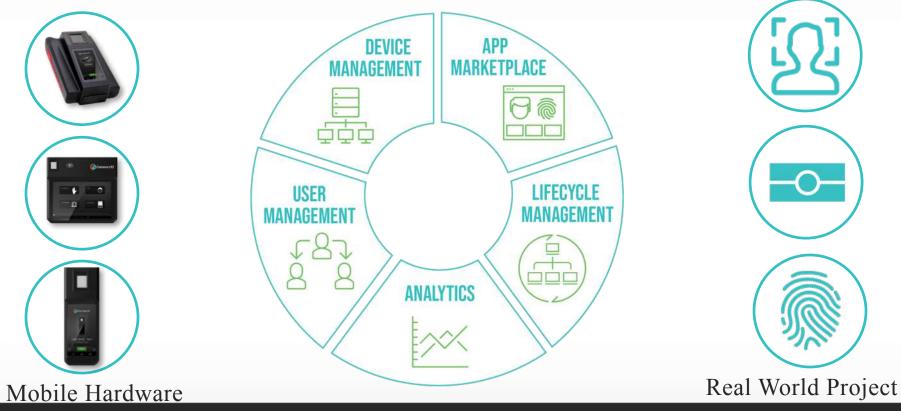

## What's Missing: A central hub for all Mobile ID needs

# What is Needed?

A platform that brings together Mobile ID hardware and software

PROVEN APPLICATIONS

- Biometric enrollment, identification and verification functionality
- Integrated document reading and authentication

- Authentication activity reports
- Location-based intelligence
- Usage statistics

Hardware: Deployment tools and

Software: Over the air update of OS

remote diagnostics

and apps

DEVICE

MANAGEMENT

- Multiple biometric algorithm options
- Specialized secure document reading options