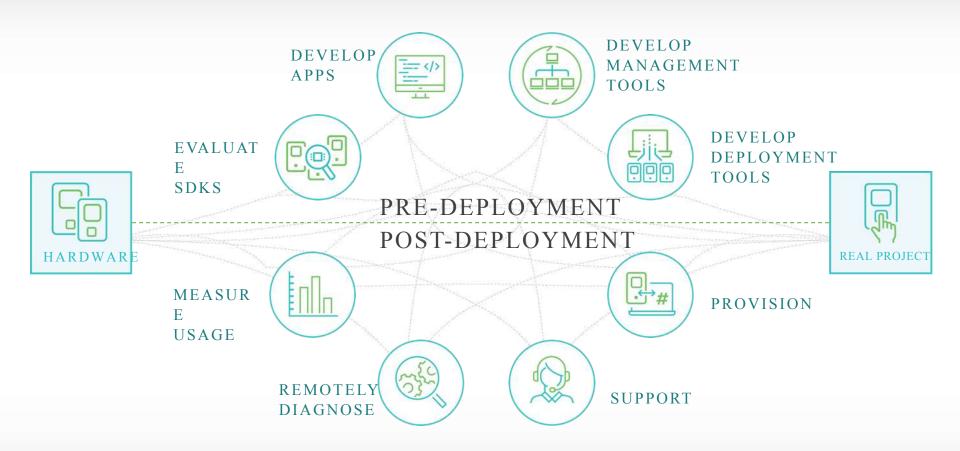

#### Developing Mobile Solution Ground Up

Evaluate multipleLearn andDevelop lifecycleDevelopHope allhardwareIntegrate multiplemanagementdeployment toolsgoesSDKstoolswell

## What's Missing: A central hub for all Mobile ID needs

# What is Needed?

A platform that brings together Mobile ID hardware and software

PROVEN APPLICATIONS

- Biometric enrollment, identification and verification functionality
- Integrated document reading and authentication